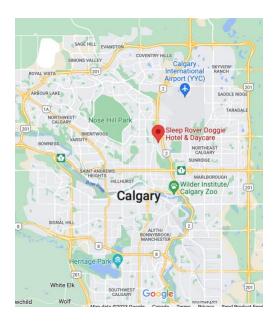

Sleep Rover Doggie Hotel & Daycare is located right off Deerfoot trail, 10 minutes from the YYC International Airport and 15 minutes from Downtown Calgary. **The trial is taking place in the SIDE BUILDING, BACK ENTRANCE**.

Address: 735 41 Avenue NE Calgary, AB T2E 6R5

Plus code: 3XR3+FV Calgary, Alberta

Location: 51.091393274788665, -114.04533101681237

## From QE II/AB-2 coming from the North

Take exit 260 toward 32 Ave NE

Keep right at the fork, follow signs for 32 Ave N and merge onto 32 Ave NE W

Continue on 32 Ave NE W. Drive

Turn right onto 6 St NE

Turn right onto 41 Ave NE

Turn right onto 6a St NE

Destination will be on the left

## From QE II/AB-2 coming from the South

Use the right two lanes to take exit 260 for 32 Ave N
Use any lane to turn left onto 32 Ave NE W
Turn right onto 6 St NE
Turn right onto 41 Ave NE
Turn right onto 6a St NE

Destination will be on the left