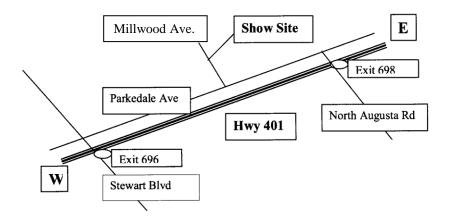

### Friday, Saturday & Sunday AUGUST 18<sup>th</sup>, 19<sup>th</sup>, 20<sup>th</sup>, 2017 143<sup>rd</sup>, 144<sup>th</sup>, 145<sup>th</sup> Championship Shows To be held at the Brockville Memorial Centre, 60 Magedoma Blvd, Brockville, Ontario K6V 7A5