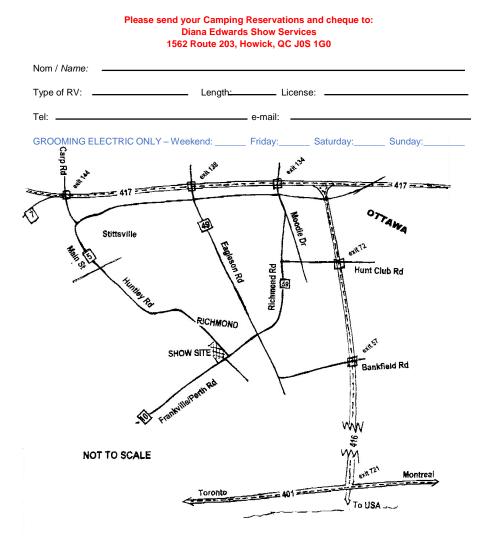

## May 25, 26 & 27, 2018

(unbenched, unexamined)

Richmond Agricultural Fairgrounds 6107 Perth St., Richmond (Ottawa) Ontario K0A 2T0