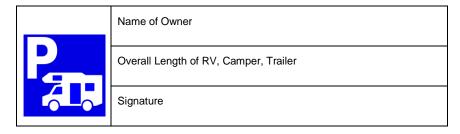

#### **CAMPING**

Space will be provided for campers with water & electricity. We have a limited number of hookups available. It will therefore be on a first come first served basis. Campers will be allowed to enter from 6:00 pm on Thursday. Campers must co-operate in the placement of all units to maximize the use of our space and to afford a safe arrangement for all. Camping Fees to be paid to: Champlain Dog Club. Cost for Camping is \$40.00 per Trailer/RV for the weekend. Reservations to be mailed to the Show Secretary with your entries.