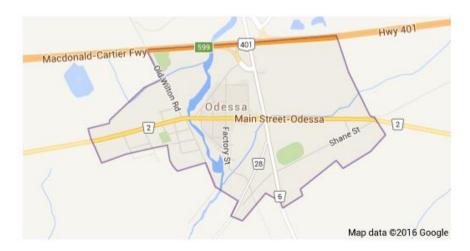

## Directions to Odessa Fairgrounds 231 Main Street Odessa, ON K0H 2H0

Please follow these directions. GPS may not be accurate.

From Hwy 401 take Exit 599. Travel south on County Road 6 / Wilton Road less than 1 km. Stay on County Road 6. Just past Main Street / Hwy 2 turn left through the gate into the fairgrounds which are basically at the corner of County Road 6 and Hwy 2. Enter the park from the County Road entrance. The Hwy 2 entrance will be closed and is difficult to negotiate out of if you turn in by mistake.