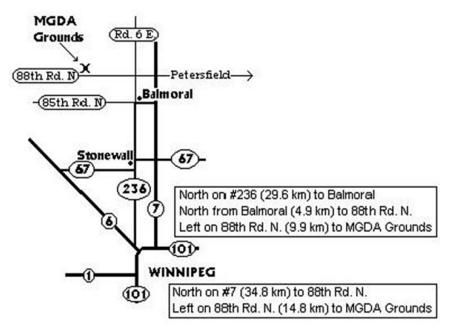

.

#### Canadian Kennel Club Non-Member Participation Fee

The non-member participation fee applies to dogs wholly owned by a resident of Canada who is not a member of the CKC. It is not applicable to CKC members or dogs co-owned with a CKC member. For the title to be awarded, the non-member will have a choice to either become a CKC member or pay the non-member participation fee. Failure to comply within 30 days of notification will cause all awards and titles to be cancelled.

#### GROUNDS

MGDA Grounds are located north of Balmoral. Travel north on Hwy # 7 for 34.8 km to 88th Rd N. Turn left on 88th Rd N. and travel 14.8 km west until you reach the MGDA grounds which are located on the north side of the road. For more information about MGDA grounds access https://www.manitobagundog.com





# OFFICIAL ENTRY FORM (Working Certificate) RIVER CITY LABRADOR ENTHUSIASTS

Wednesday, August 16, 2023

Manitoba Gun Dog Association Grounds, 88th Road N., Balmoral, Manitoba Working Certificate \$40.00 per dog/test Working Certificate Intermediate \$45.00 per dog/test

Working Certificate Excellent \$50.00 per dog/test

Mail entries to: Larry Lewarton, Test Secretary, 46 Sunny Hills Road, Winnipeg, MB, R2G 2X8 or Email entries and e-transfers to: larrylewarton@hotmail.com

| EVENT INFORMATION                            |                              |                  |                |                  |
|----------------------------------------------|------------------------------|------------------|----------------|------------------|
| FEES: Entry Fee <u>\$</u>