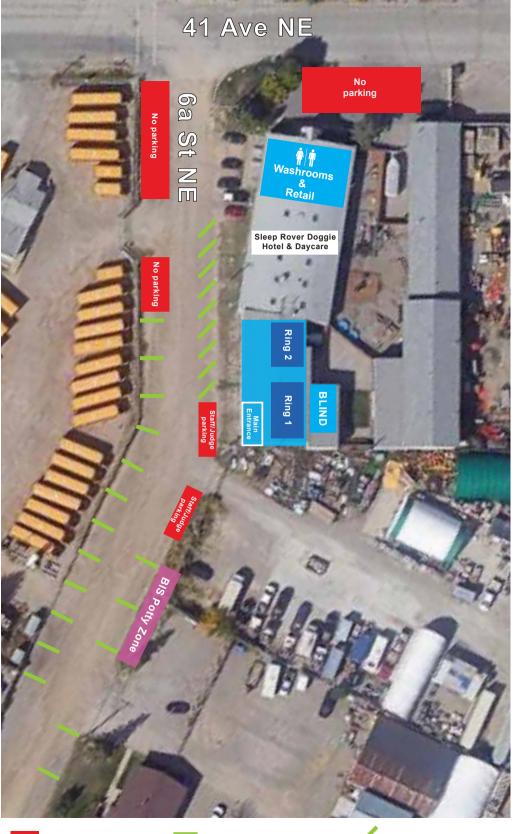

## The Sleep Rover daycare facility is open throughout the trial weekend so please be respectful!

## Parking:

Angled parking ONLY on the side of the Sleep Rover building as indicated on the map.

Please leave room for the trial staff and judge parking close to the entrance! We will be in and out all day and need to be close to the entrance.

Do not park near the entrance to the junk yard or block any gates!

## **Dog Pottying:**

Bitches in season (BIS) use the area indicated. Everywhere else can be peed on! Poo garbage bins will be next to the blind and outside of the main entrance. Do not put poo in the indoor garbage.

## **Human Pottying:**

Washrooms are located inside the daycare's retail area. You must walk around the building to access them. Please feel free to do some shopping while you're in there and support a local business!