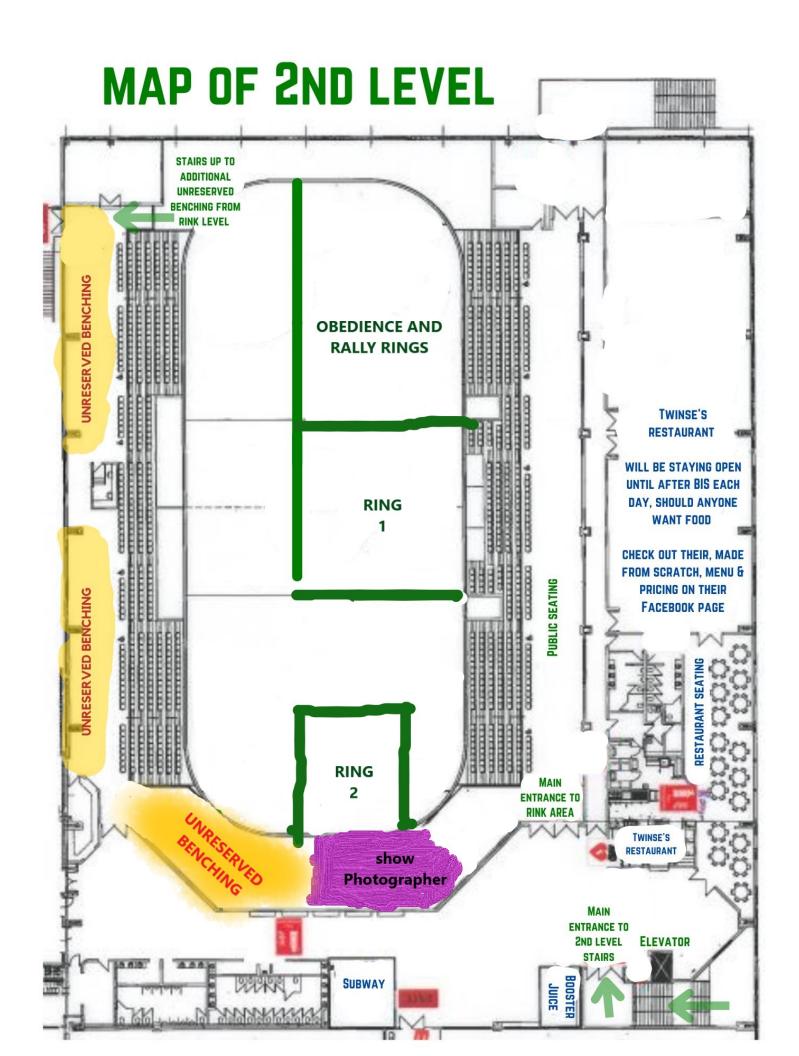

## **HUB CITY** KENNEL & OBEDIENCE Warman Home Center Communiplex RINK LEVEL MAP CLUB **DOG Wash** MAIN **EXHIBITOR ENTRANCE EXHIBITOR ENTRANCE** ENTRANCE BENCHING RESERVED NO POWER **BENCHING RESERVED POWER & NON-POWER** PERFORMANCE BENCHING **RESERVED ENTRANCE TO** RING 2 **RINGS 3 & 4** RALLY OBED RING 1 BURNON BURNO UUE. **VENDORS** Warnan Elevator to 2<sup>nd</sup> level **Heart Clinic Entrance + THURSDAY ONLY MAIN** Entrance **ONLY** ₹<u>\$</u> move-in entrance for Dressing Rooms 8 -12. Dogs crated dogs allowed ALLOWED uncrated.