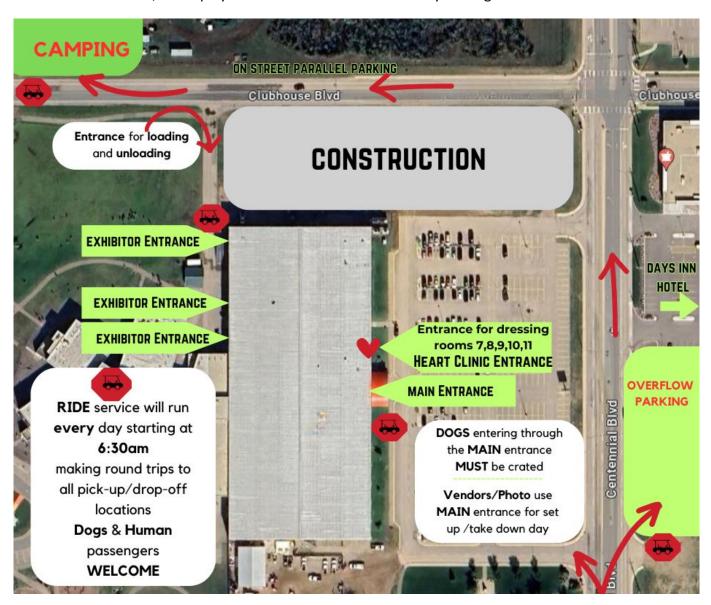

## Warman Home Centre Communiplex

701 Centennial Blvd

Warman, SK S0K 0A1

Our Venue is approximately a 15min drive from the North End of S'toon on Highway 11