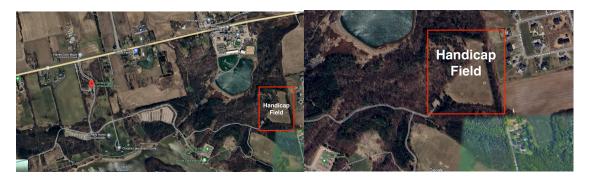

Location of test: The Handicap Field – see map below Order of running: WC, WCI, and WCX: land then WC, WCI, and WCX: water (This may be changed by the judges). Order of tests: WCX water blind will be before WC, WCI, and WCX water.