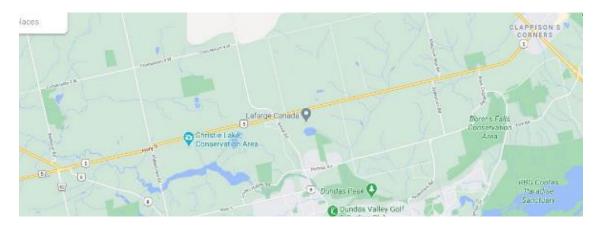

Headquarters: The Headquarters will be at the test grounds. Enter Christie Lake Conservation Area and go down the road to the stop sign. Turn left and then at the junction you turn left again and follow that road until the end.

Gate Fee: Exhibitors will have to pay \$15.50 on entering the park.

Directions: To Christie lake Conservation Area:

From Toronto Area: QEW to Hamilton take the 403 Hamilton Exit 74 for HWY 6 North to Guelph. Turn left onto HWY 5 Christie Lake Conservation is 9 km down on the left-hand side

From Hamilton: 403 East Exit 74 for HWY 6 North Guelph. Turn Left onto HWY 5, Christie lake is 9 km down on the left-hand side.

From London Area: 401 East towards Toronto. Take 403 Hamilton Exit 74 for HWY 6 N to Guelph Drive south on HWY 6 to Hwy 5 (Clappison Corners) and turn right and follow Hwy 5, 9km to Conservation area.