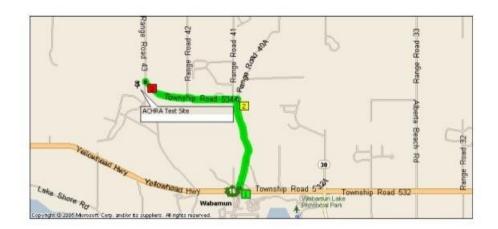

#### DIRECTIONS TO TEST SITE

Travel West from Edmonton on Highway 16, (Yellowhead Hwy). Exit North off Hwy 16, at the Wabamun town exit (also signed for Whitewoods Golf). Head North 3kms on Range Road 41 to Twp. Rd. 534. Head West on Twp. Rd. 534 for 3.3 kms. Turn left onto the gravel road, our property is a small drive up the road, has a green gate at the entrance, on the right hand side. \*\*if you reach Whitewoods you have gone about half a kilometer too far\*\*