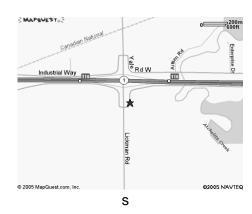

#### **DIRECTIONS TO THE SHOW SITE**

Heritage Park @ Lickman Road
East from Vancouver, Hwy 1 take exit 116 (Lickman Road)
West from Hope/Interior/Alberta, Hwy 1 take exit 116 (Lickman Road)
From the United States, take either, Lynden or Sumas Border crossing, to
Hwy 1 and then east of Hwy 1 to Exit 116 (Lickman Road)
Heritage Park is on the South side of the freeway.