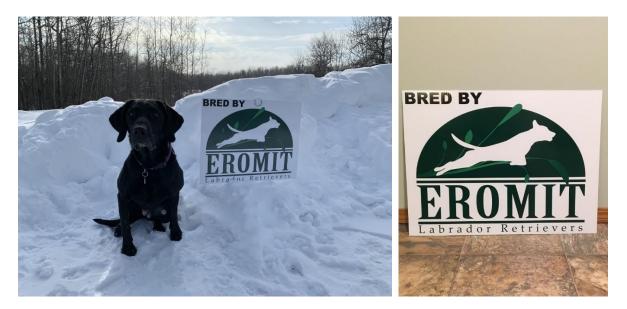

# **Breeder Promotion Form**

Advertise your kennel name and logo Get a picture of the contestant dog from your kennel \$100 for the 18 x 24 sign and the photograph An excellent way to promote your kennel and breeding!

#### An example of what the sign will look like:

Please make cheques payable to: **Alberta Clipper Hunting Retriever Association** or **ACHRA** Completed form, payment and questions can be sent to: *Steve Bushie* 6140 6 Ave SW Edmonton, Alberta T6X 0G1 Phone: (780) 263-9481 Email: sbushie@eccosupply.ca