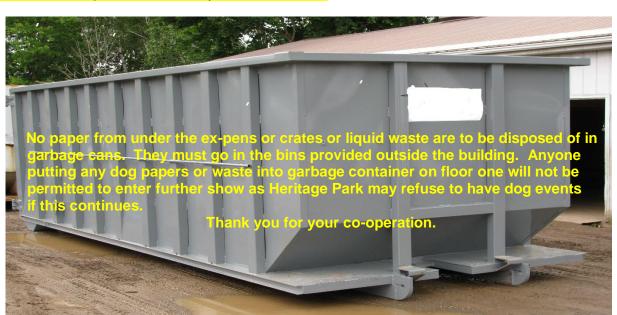

## Plastic sheeting must be under all ex-pens.

Any tape used in the building has to be easily removable and must be removed after the show is completed. Coloured tape and/or Gorialla Tape is not allowed. You must leave your setup in the same clean condition you found it in when you first arrived at the show.