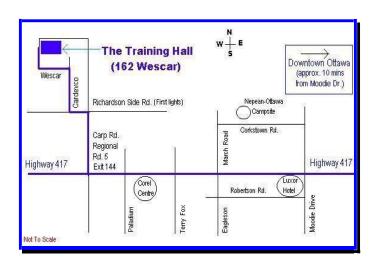

# 2 ALL BREED OBEDIENCE TRIALS SUNDAY NOV 3RD, 2019

TO BE HELD INDOORS AT "The Training Hall", 162 Wescar Lane, Carp, ON

Mixed breeds and Unrecognized breeds with Canine Companion Numbers accepted.

\*\*\*LIMITED ENTRY—SAME DAY ENTRIES WILL BE ACCEPTED ON SATURDAY AND SUNDAY\*\*\*