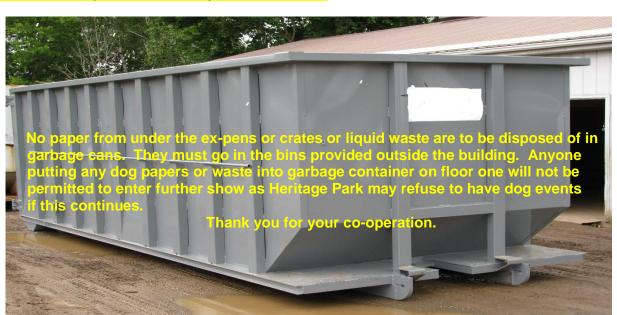

# Only dogs entered will be allowed in the building. Grooming area is for dogs entered only.

Breeds cannot be judged out of order.

Exhibitors will be responsible for cleaning up after their dogs. Violators will be asked to leave the show grounds.

#### Plastic sheeting must be under all ex-pens.

Any tape used in the building has to be easily removable and must be removed after the show is completed. Coloured tape and/or Gorialla Tape is not allowed. You must leave your setup in the same clean condition you found it in when you first arrived at the show.