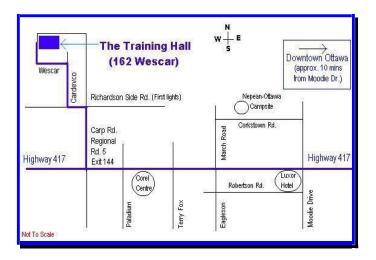

# 2 ALL BREED OBEDIENCE TRIALS SUNDAY FEB 16<sup>TH,</sup> 2020

TO BE HELD INDOORS AT "The Training Hall", 162 Wescar Lane, Carp, ON

Mixed breeds and Unrecognized breeds with Canine Companion Numbers accepted.