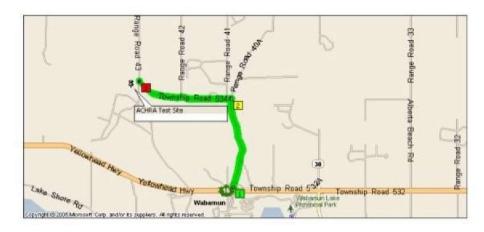

#### **DIRECTIONS TO TEST SITE**

Travel West from Edmonton on Highway 16, (Yellowhead Hwy).

Exit North off Hwy 16, at the Wabamun town exit (also signed for Whitewoods Golf).

Head North 3kms on Range Road 41 to Twp. Rd. 534.

Head West on Twp. Rd. 534 for 3.3 kms.

Turn left onto the gravel road, our property is a small drive up the road, has a green gate at the entrance, on the right hand side.

\*\*if you reach Whitewoods you have gone about half a kilometer too far\*\*