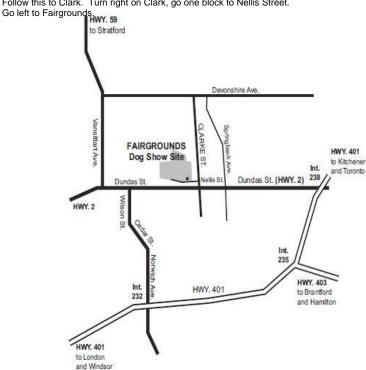

#### **DIRECTIONS TO THE SHOW SITE**

#### From East or West 401:

Exit at Exit #238 (Highway 2 West, called Dundas Street in Woodstock). Follow this to Clark. Turn right on Clark, go one block to Nellis Street.